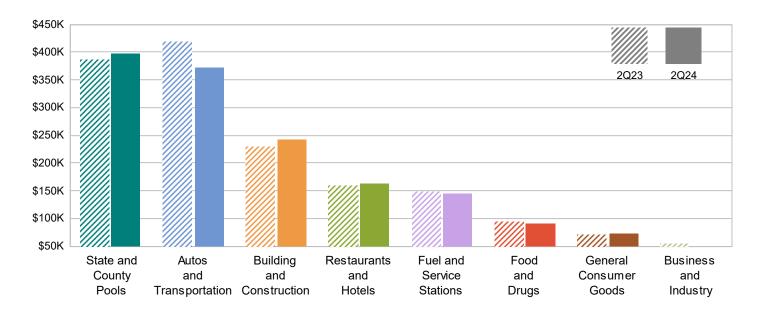

## MAJOR INDUSTRY GROUPS

| Major Industry Group      | <u>Count</u> | <u>2Q24</u> | 2Q23      | \$ Change | % Change |
|---------------------------|--------------|-------------|-----------|-----------|----------|
| State and County Pools    | -            | 397,946     | 385,970   | 11,976    | 3.1%     |
| Autos and Transportation  | 55           | 372,985     | 419,160   | (46,175)  | -11.0%   |
| Building and Construction | 14           | 243,644     | 229,630   | 14,014    | 6.1%     |
| Restaurants and Hotels    | 98           | 163,899     | 160,779   | 3,120     | 1.9%     |
| Fuel and Service Stations | 18           | 146,807     | 149,861   | (3,054)   | -2.0%    |
| Food and Drugs            | 21           | 91,490      | 96,355    | (4,866)   | -5.0%    |
| General Consumer Goods    | 347          | 74,541      | 73,176    | 1,366     | 1.9%     |
| Business and Industry     | 152          | 51,416      | 56,845    | (5,429)   | -9.6%    |
| Transfers & Unidentified  | 43           | 802         | 1,205     | (403)     | -33.4%   |
| Total                     | 748          | 1,543,530   | 1,572,981 | (29,451)  | -1.9%    |

## 2Q23 Compared To 2Q24