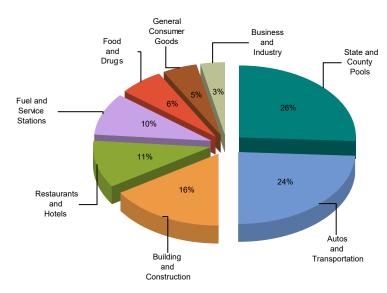

## MAJOR INDUSTRY GROUPS

| Major Industry Group      | <u>Count</u> | <u>2Q24</u> | 2Q23      | \$ Change | % Change |
|---------------------------|--------------|-------------|-----------|-----------|----------|
| State and County Pools    | -            | 397,946     | 385,970   | 11,976    | 3.1%     |
| Autos and Transportation  | 55           | 372,985     | 419,160   | (46,175)  | -11.0%   |
| Building and Construction | 14           | 243,644     | 229,630   | 14,014    | 6.1%     |
| Restaurants and Hotels    | 98           | 163,899     | 160,779   | 3,120     | 1.9%     |
| Fuel and Service Stations | 18           | 146,807     | 149,861   | (3,054)   | -2.0%    |
| Food and Drugs            | 21           | 91,490      | 96,355    | (4,866)   | -5.0%    |
| General Consumer Goods    | 347          | 74,541      | 73,176    | 1,366     | 1.9%     |
| Business and Industry     | 152          | 51,416      | 56,845    | (5,429)   | -9.6%    |
| Transfers & Unidentified  | 43           | 802         | 1,205     | (403)     | -33.4%   |
| Total                     | 748          | 1,543,530   | 1,572,981 | (29,451)  | -1.9%    |

## 2Q24 Percent of Total